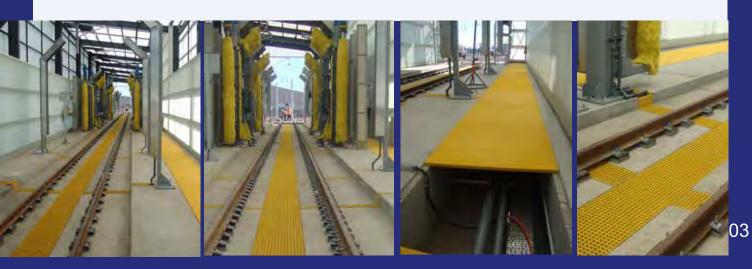

### **Train Wash Facility**

 Design, fabricate and install drainage grating and FRP solid top cover trench cover removable walkway

#### **Pump Station**

SC-R solid top cover grating trench cover walkway panel with lifting lugs

#### **Substation Access Platform**

Non-conductive access platforms for electrical substation