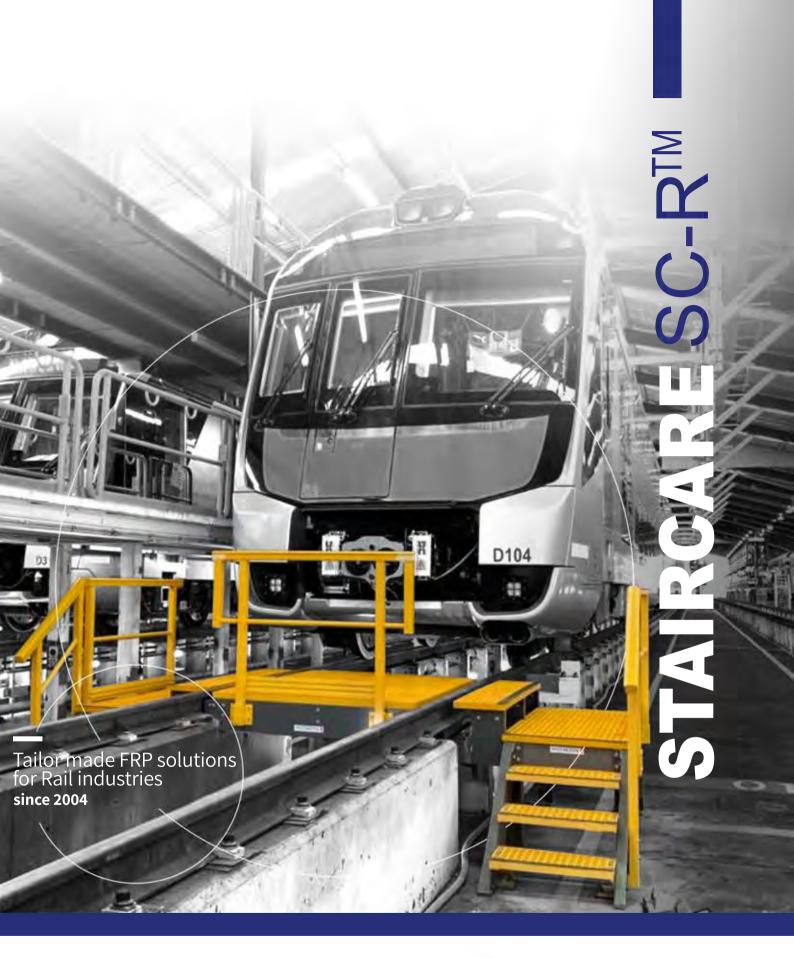

# Staircare FRP Product Applications For Railway Environments

Staircare SC-R ™ is the registered trade name for our FRP products and fabrication service.

#### Mid-Rail Coupler Work Platforms

**SC-R ™ FRP grating,** stair treads, structural shapes and handrails combine to establish a FRP system. This works to provide safe and versatile access as materials are on-conductive and produce exceptional corrosion resistance.

#### Please see below examples of our capabilities:

Designed and built to sit between rails with two access stair platforms including removable handrails

Mid-rail coupler work platform handrail removed

Mid-rail coupler work platform mid-handrail in storage location