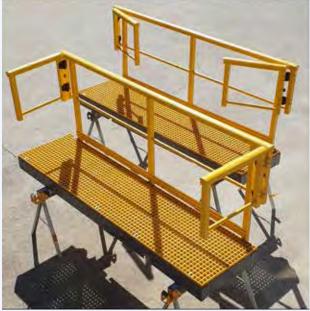

#### Mid-Rail Coupler Work Platforms

**SC-R ™ FRP grating,** stair treads, structural shapes and handrails combine to establish a FRP system. This works to provide safe and versatile access as materials are on-conductive and produce exceptional corrosion resistance.

#### Please see below examples of our capabilities:

Designed and built to sit between rails with two access stair platforms including removable handrails

Mid-rail coupler work platform handrail removed

Mid-rail coupler work platform mid-handrail in storage location

### Mid-Rail Work Platform