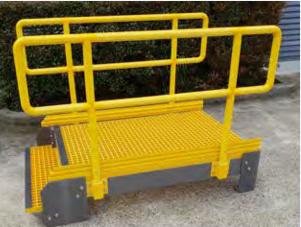

#### Mid-Rail Coupler Work Platforms

**SC-R ™ FRP grating,** stair treads, structural shapes and handrails combine to establish a FRP system. This works to provide safe and versatile access as materials are on-conductive and produce exceptional corrosion resistance.

#### Please see below examples of our capabilities:

Designed and built to sit between rails with two access stair platforms including removable handrails

Mid-rail coupler work platform handrail removed

Mid-rail coupler work platform mid-handrail in storage location