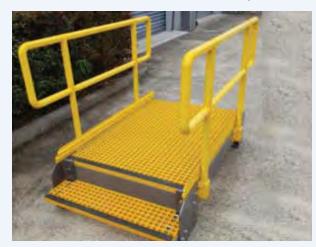

#### Mid-Rail Coupler Work Platforms

**SC-R ™ FRP grating,** stair treads, structural shapes and handrails combine to establish a FRP system. This works to provide safe and versatile access as materials are on-conductive and produce exceptional corrosion resistance.

#### Please see below examples of our capabilities:

Designed and built to sit between rails with two access stair platforms including removable handrails

Mid-rail coupler work platform handrail removed

Mid-rail coupler work platform mid-handrail in storage location