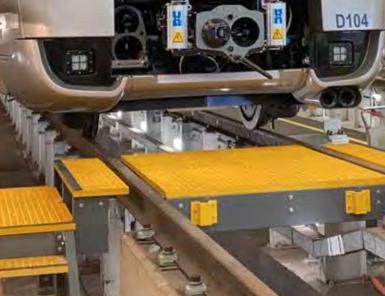

#### Mid-Rail Coupler Work Platforms

**SC-R ™ FRP grating,** stair treads, structural shapes and handrails combine to establish a FRP system. This works to provide safe and versatile access as materials are on-conductive and produce exceptional corrosion resistance.

#### Please see below examples of our capabilities:

Designed and built to sit between rails with two access stair platforms including removable handrails

Mid-rail coupler work platform handrail removed

Mid-rail coupler work platform mid-handrail in storage location