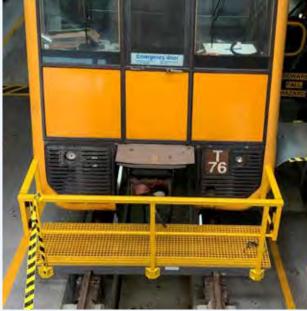

#### Mid-Rail Coupler Work Platforms

**SC-R ™ FRP grating,** stair treads, structural shapes and handrails combine to establish a FRP system. This works to provide safe and versatile access as materials are on-conductive and produce exceptional corrosion resistance.

#### Please see below examples of our capabilities:

Designed and built to sit between rails with two access stair platforms including removable handrails

Mid-rail coupler work platform handrail removed

Mid-rail coupler work platform mid-handrail in storage location

Mid-rail coupler work platform assembly test rior to delivery