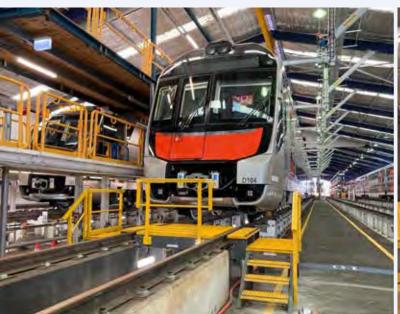

# Staircare FRP Product Applications For Railway Environments

Staircare SC-R ™ is the registered trade name for our FRP products and fabrication service.

#### Mid-Rail Coupler Work Platforms

**SC-R ™ FRP grating,** stair treads, structural shapes and handrails combine to establish a FRP system. This works to provide safe and versatile access as materials are on-conductive and produce exceptional corrosion resistance.

#### Please see below examples of our capabilities:

Designed and built to sit between rails with two access stair platforms including removable handrails

Mid-rail coupler work platform handrail removed

Mid-rail coupler work platform mid-handrail in storage location