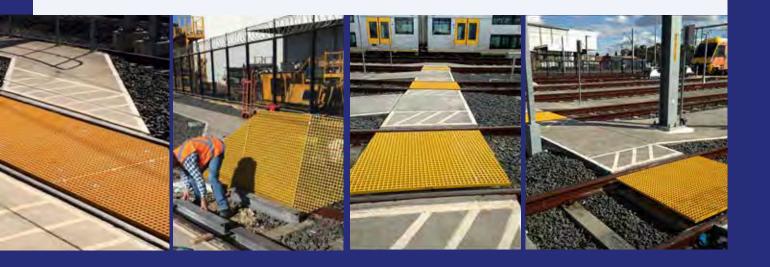

#### **Railway Crossovers**

■ Design, supply and install 64 Crossovers at Auburn Rail Yard

### **Train Wash Facility**

 Design, fabricate and install drainage grating and FRP solid top cover trench cover removable walkway