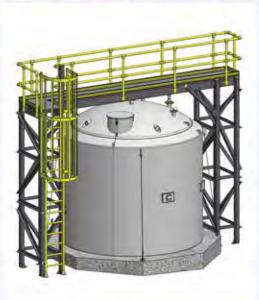

#### **Pump Station**

SC-R solid top cover grating trench cover walkway panel with lifting lugs