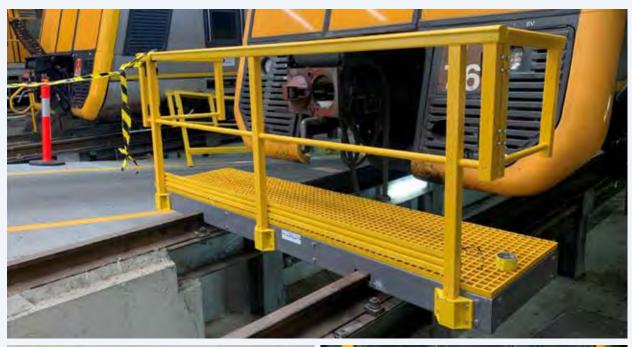

products and fabrication service.

#### Mid-Rail Coupler Work Platforms

**SC-R ™ FRP grating,** stair treads, structural shapes and handrails combine to establish a FRP system. This works to provide safe and versatile access as materials are on-conductive and produce exceptional corrosion resistance.

Our design, manufacture and supply service includes ngineering sign off, design and as built drawing to Australian Standards

#### Please see below examples of our capabilities:

Designed and built to sit between rails with two access stair platforms including removable handrails

Mid-rail coupler work platform handrail removed

Mid-rail coupler work platform mid-handrail in storage location

Mid-rail coupler work platform assembly test rior to delivery









### Mid-Rail Work Platform







#### **Railway Crossovers**

■ Design, supply and install 64 Crossovers at Auburn Rail Yard



### **Train Wash Facility**

 Design, fabricate and install drainage grating and FRP solid top cover trench cover removable walkway



#### **Pump Station**

SC-R solid top cover grating trench cover walkway panel with lifting lugs





#### **Substation Access Platform**

Non-conductive access platforms for electrical substation





## SC-R Anti Slip FRP Stair Nosings, Strips and Plates





#### **Staircare SC-R Made to Measure FRP Fabrication**

Staircare's FRP structure design and fabrication processes are operated in close consultation with ourclients to ensure satisfaction throughout all stages of initial concept to final completion. These structures are made to comply with relevant