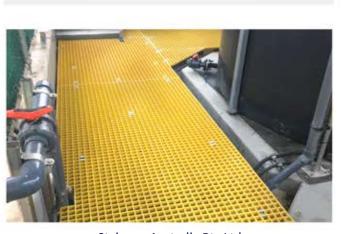

## Waste Water Treatment

Access path including SC-R38x38x38 FRP Square Mesh with silicon carbide anti-slip grit installed on SC-R152x42x9.5mm thick C-Channel Structural supports.

🔰 Staircare Australia Pty Ltd 2/84 Old Pittwater Road, Brookvale NSW 2100, Australia