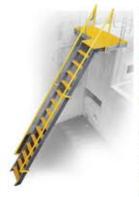

**SC-R** large drainage channel 6 – 7 meter deep FRP access stair ladders with platforms. From concept design to fabrication and supply.