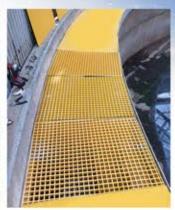

## Waste Water Treatment

Access path including SC-R38x38x38 FRP Square Mesh with silicon carbide anti-slip grit installed on SC-R152x42x9.5mm thick C-Channel Structural supports.

🔰 Staircare Australia Pty Ltd 2/84 Old Pittwater Road, Brookvale NSW 2100, Australia