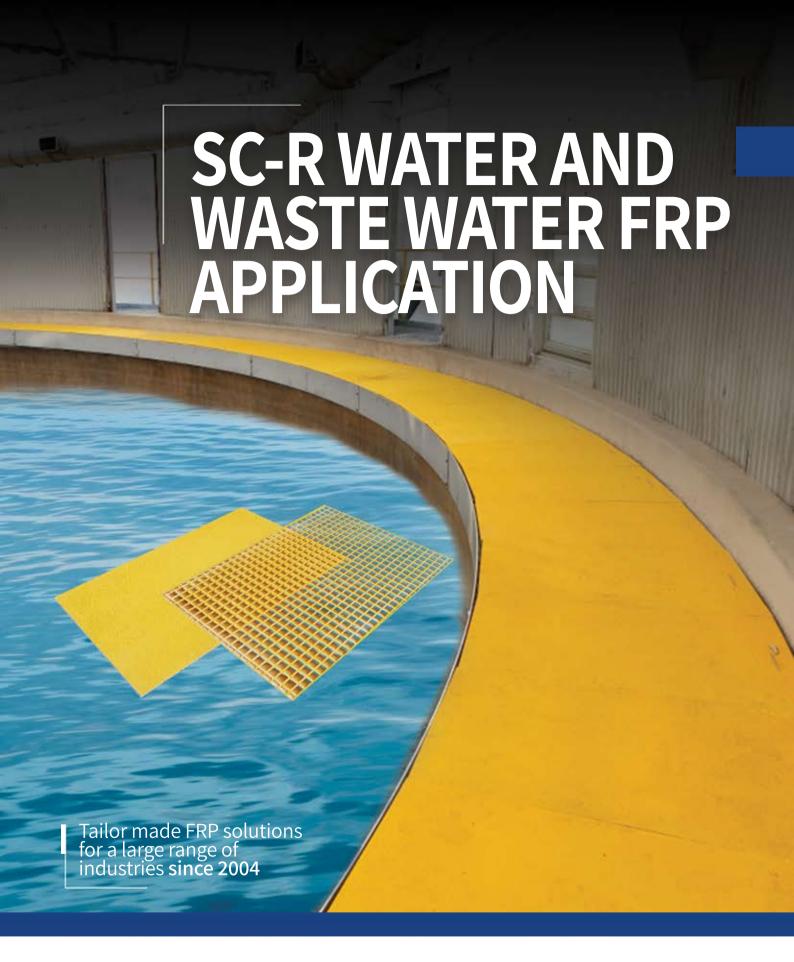

## ■ Water and Waste Water

Staircare SC-R is positioned to assist in all forms of water and wastewater infrastructure, upgrades, maintenance a new installations. FRP/GRP composite materials offer high corrosion resistance and are particularly well suited for water and waste water applications.

## SC-R odour control covers

SC-R odour control covers, including segmented SC-R 38 x 38 square mesh sections complete with matching removable SC-R anti slip plate covers with silicon carbide anti slip grit to form a perfect circular walkway.