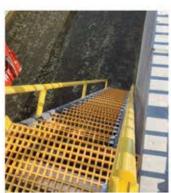

**SC-R** large drainage channel 6 – 7 meter deep FRP access stair ladders with platforms. From concept design to fabrication and supply.