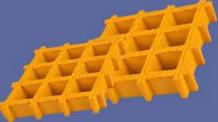

**Staircare SC-R Roof walkways** are made with SC-R 38 x 38 square mesh, 25mm or 38mm thick depending on application. They offer corrosion prove FRP base with silicon carbide grit for excellent slip protection. SC-R grating, stair treads, structural shapes and handrails combine to an FRP system that provides the ultimate in corrosions resistance, and they are light weight and can be site assembled without the need for hot work permits. SC-R walkways are made to measure to suit the required application