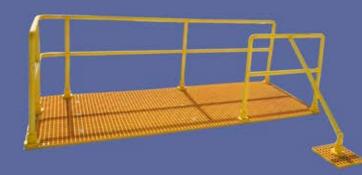

## SC-R Roof Top Walkways

**Staircare SC-R** safe access roof walkways and guardrails are custom made FRP systems, that can be adapted to suit different roof requirements, including:

- Excellent slip protection
- Levelling sloping access
- Access platforms and guardrails
- FRP materials are corrosion proof

**Staircare SC-R Roof walkways** are made with SC-R 38 x 38 square mesh, 25mm or 38mm thick depending on application. They offer corrosion prove FRP base with silicon carbide grit for excellent slip protection. SC-R grating, stair treads, structural shapes and handrails combine to an FRP system that provides the ultimate in corrosions resistance, and they are light weight and can be site assembled without the need for hot work permits. SC-R walkways are made to measure to suit the required application

SC-R roof walkways are built to comply with Australian standard AS 1657:2018 and SC-R surface finish has been tested to AS 4586:2013 achieving the highest slip resistance class P5