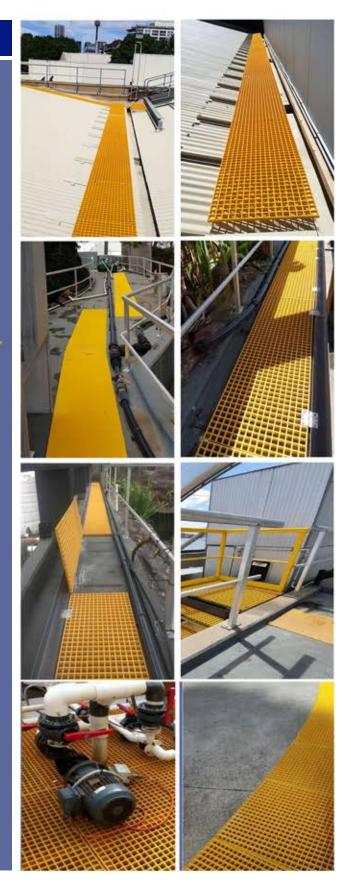

## SC-R Roof Top Walkways

**Staircare SC-R** safe access roof walkways and guardrails are custom made FRP systems, that can be adapted to suit different roof requirements, including:

- Excellent slip protection
- Levelling sloping access
- Access platforms and guardrails
- FRP materials are corrosion proof

**Staircare SC-R Roof walkways** are made with SC-R 38 x 38 square mesh, 25mm or 38mm thick depending on application. They offer corrosion prove FRP base with silicon carbide grit for excellent slip protection. SC-R grating, stair treads, structural shapes and handrails combine to an FRP system that provides the ultimate in corrosions resistance, and they are light weight and can be site assembled without the need for hot work permits. SC-R walkways are made to measure to suit the required application

SC-R roof walkways are built to comply with Australian standard AS 1657:2018 and SC-R surface finish has been tested to AS 4586:2013 achieving the highest slip resistance class P5