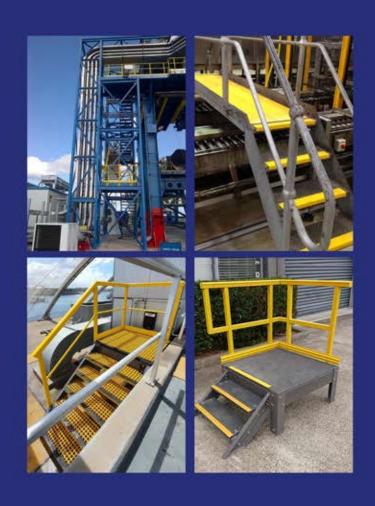

## Staircare FRP for Industrial Environments

**SC-R** components including FRP grating, structural shapes, stair treads and handrails combine to an FRP system that offers safe and versatile access and protection to many industrial applications. A silicon carbide anti slip grit is incorporated in grated or solid plate walkways offering class P5 slip protection, SC-R handrails have been tested and comply with AS1657 – 2018.