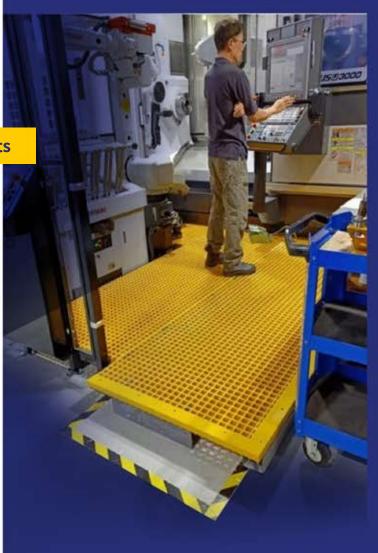

## Staircare FRP for Industrial Environments

**SC-R** components including FRP grating, structural shapes, stair treads and handrails combine to an FRP system that offers safe and versatile access and protection to many industrial applications. A silicon carbide anti slip grit is incorporated in grated or solid plate walkways offering class P5 slip protection, SC-R handrails have been tested and comply with AS1657 – 2018.