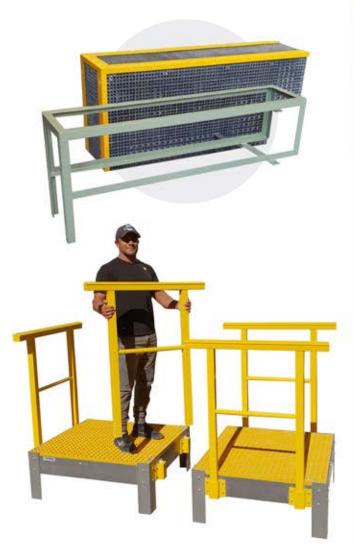

## Staircare FRP for Industrial Environments

**SC-R** components including FRP grating, structural shapes, stair treads and handrails combine to an FRP system that offers safe and versatile access and protection to many industrial applications. A silicon carbide anti slip grit is incorporated in grated or solid plate walkways offering class P5 slip protection, SC-R handrails have been tested and comply with AS1657 – 2018.