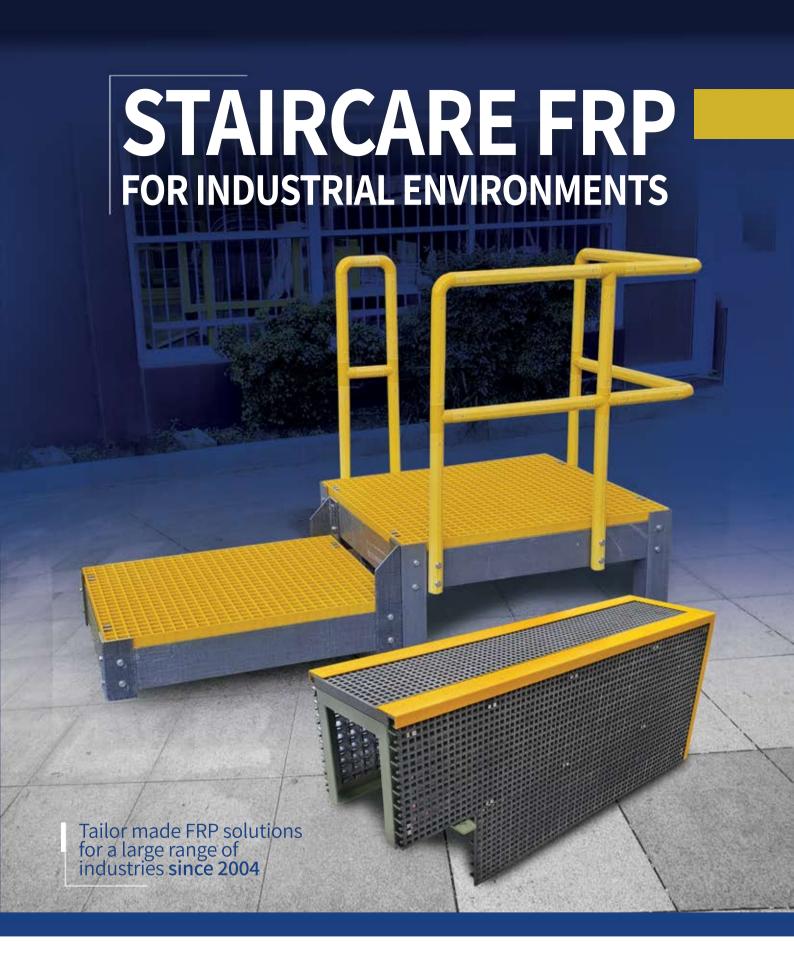

## Staircare FRP for Industrial Environments

**SC-R** components including FRP grating, structural shapes, stair treads and handrails combine to an FRP system that offers safe and versatile access and protection to many industrial applications. A silicon carbide anti slip grit is incorporated in grated or solid plate walkways offering class P5 slip protection, SC-R handrails have been tested and comply with AS1657 – 2018.