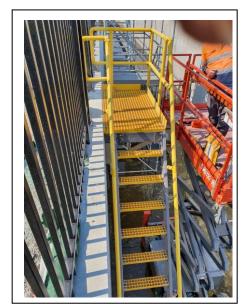

## **SC-R Drainage Access Stair Ladders**

SC-R large drainage channel 6-7 meter deep FRP access stair ladders with platforms. From concept design to fabrication and supply.