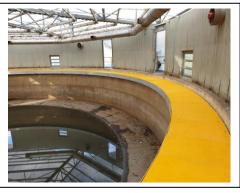

## **SC-R odour control covers**

SC-R odour control covers, including segmented SC-R 38 x 38 square mesh sections complete with matching removable SC-R anti slip plate covers with silicon carbide anti slip grit to form a perfect circular walkway.