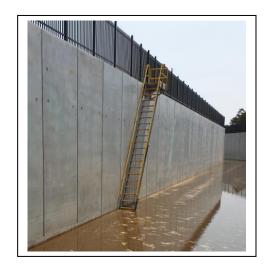

## **SC-R Drainage Access Stair Ladders**

SC-R large drainage channel 6-7 meter deep FRP access stair ladders with platforms. From concept design to fabrication and supply.