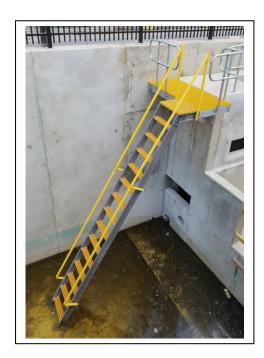

## **SC-R Drainage Access Stair Ladders**

SC-R large drainage channel 6-7 meter deep FRP access stair ladders with platforms. From concept design to fabrication and supply.