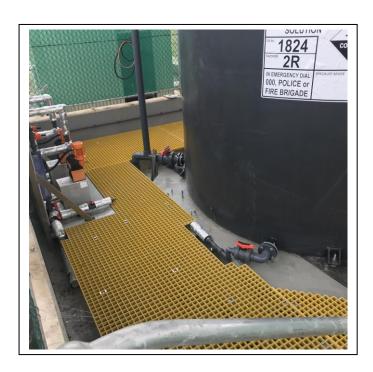

## **Waste Water Treatment**

Access path including SC-R38x38x38 FRP Square Mesh with silicon carbide anti-slip grit installed on SC-R152x42x9.5mm thick C-Channel Structural supports.

Staircare Australia Pty Ltd