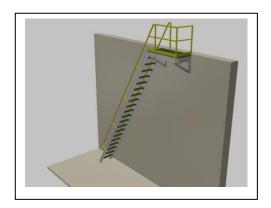

## **SC-R Drainage Access Stair Ladders**

SC-R large drainage channel 6-7 meter deep FRP access stair ladders with platforms. From concept design to fabrication and supply.