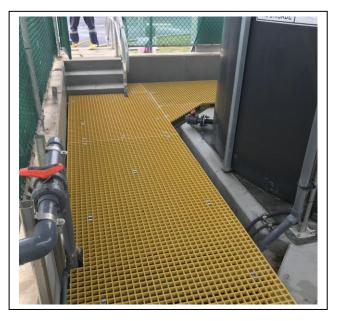

## **Waste Water Treatment**

Access path including SC-R38x38x38 FRP Square Mesh with silicon carbide anti-slip grit installed on SC-R152x42x9.5mm thick C-Channel Structural supports.

Staircare Australia Pty Ltd