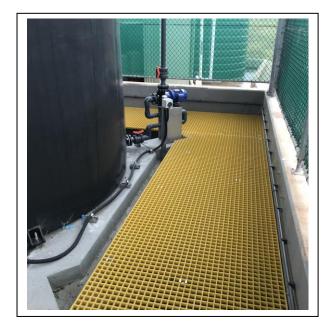

## **Waste Water Treatment**

Access path including SC-R38x38x38 FRP Square Mesh with silicon carbide anti-slip grit installed on SC-R152x42x9.5mm thick C-Channel Structural supports.

Staircare Australia Pty Ltd