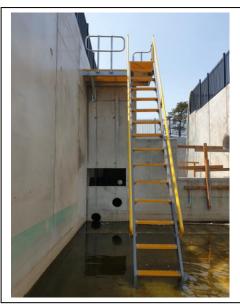

## **SC-R Drainage Access Stair Ladders**

SC-R large drainage channel 6-7 meter deep FRP access stair ladders with platforms. From concept design to fabrication and supply.