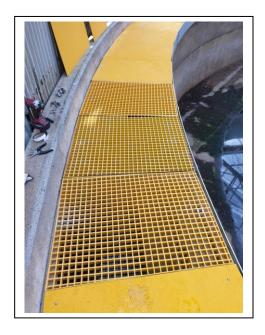

## **Waste Water Treatment**

Access path including SC-R38x38x38 FRP Square Mesh with silicon carbide anti-slip grit installed on SC-R152x42x9.5mm thick C-Channel Structural supports.

Staircare Australia Pty Ltd