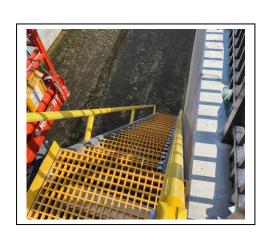

## **SC-R Drainage Access Stair Ladders**

SC-R large drainage channel 6-7 meter deep FRP access stair ladders with platforms. From concept design to fabrication and supply.