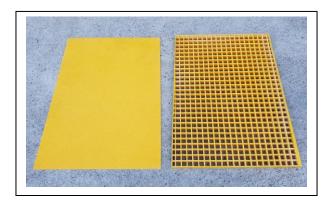

## **SC-R odour control covers**

SC-R odour control covers, including segmented SC-R 38 x 38 square mesh sections complete with matching removable SC-R anti slip plate covers with silicon carbide anti slip grit to form a perfect circular walkway.