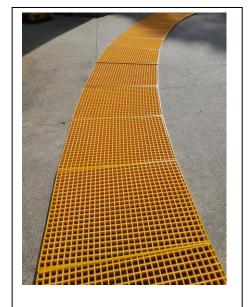

## **Waste Water Treatment**

Access path including SC-R38x38x38 FRP Square Mesh with silicon carbide anti-slip grit installed on SC-R152x42x9.5mm thick C-Channel Structural supports.

Staircare Australia Pty Ltd