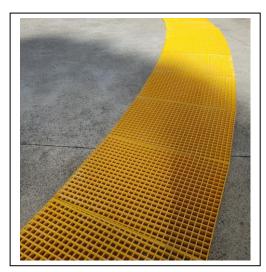

Staircare SC-R Roof walkways are made with SC-R 38 x 38 square mesh, 25mm or 38mm thick depending on application. They offer corrosion prove FRP base with silicon carbide grit for excellent slip protection. SC-R grating, stair treads, structural shapes and handrails combine to an FRP system that provides the ultimate in corrosions resistance, and they are light weight and can be site assembled without the need for hot work permits. SC-R walkways are made to measure to suit the required application

SC-R roof walkways are built to comply with Australian standard AS 1657:2018 and SC-R surface finish has been tested to AS 4586:2013 achieving the highest slip resistance class P5