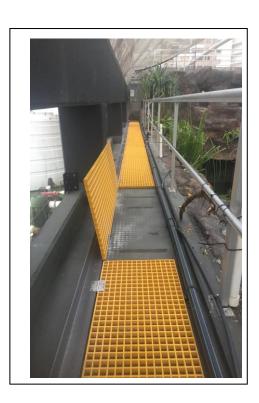

## **SC-R Roof Top Walkways**

Staircare SC-R safe access roof walkways and guardrails are custom made FRP systems, that can be adapted to suit different roof requirements, including:

- Excellent slip protection
- Levelling sloping access
- Access platforms and guardrails
- FRP materials are corrosion proof

Staircare SC-R Roof walkways are made with SC-R 38 x 38 square mesh, 25mm or 38mm thick depending on application. They offer corrosion prove FRP base with silicon carbide grit for excellent slip protection. SC-R grating, stair treads, structural shapes and handrails combine to an FRP system that provides the ultimate in corrosions resistance, and they are light weight and can be site assembled without the need for hot work permits. SC-R walkways are made to measure to suit the required application

SC-R roof walkways are built to comply with Australian standard AS 1657:2018 and SC-R surface finish has been tested to AS 4586:2013 achieving the highest slip resistance class P5