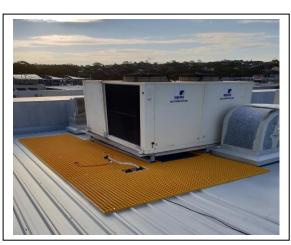

## **SC-R Roof Top Walkways**

Staircare SC-R safe access roof walkways and guardrails are custom made FRP systems, that can be adapted to suit different roof requirements, including:

- Excellent slip protection
- Levelling sloping access
- Access platforms and guardrails
- FRP materials are corrosion proof

Staircare SC-R Roof walkways are made with SC-R 38 x 38 square mesh, 25mm or 38mm thick depending on application. They offer corrosion prove FRP base with silicon carbide grit for excellent slip protection. SC-R grating, stair treads, structural shapes and handrails combine to an FRP system that provides the ultimate in corrosions resistance, and they are light weight and can be site assembled without the need for hot work permits. SC-R walkways are made to measure to suit the required application

SC-R roof walkways are built to comply with Australian standard AS 1657:2018 and SC-R surface finish has been tested to AS 4586:2013 achieving the highest slip resistance class P5