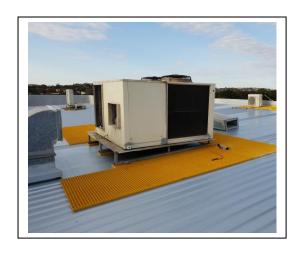

## **SC-R Roof Top Walkways**

Staircare SC-R safe access roof walkways and guardrails are custom made FRP systems, that can be adapted to suit different roof requirements, including:

- Excellent slip protection
- Levelling sloping access
- Access platforms and guardrails
- FRP materials are corrosion proof

Staircare SC-R Roof walkways are made with SC-R 38 x 38 square mesh, 25mm or 38mm thick depending on application. They offer corrosion prove FRP base with silicon carbide grit for excellent slip protection. SC-R grating, stair treads, structural shapes and handrails combine to an FRP system that provides the ultimate in corrosions resistance, and they are light weight and can be site assembled without the need for hot work permits. SC-R walkways are made to measure to suit the required application