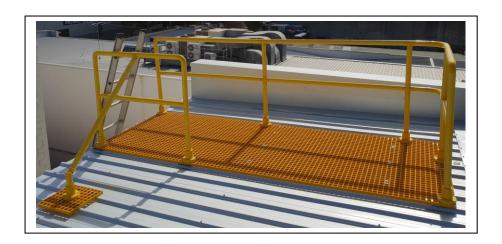

## **SC-R Roof Top Walkways**

Staircare SC-R safe access roof walkways and guardrails are custom made FRP systems, that can be adapted to suit different roof requirements, including:

- Excellent slip protection
- Levelling sloping access
- Access platforms and guardrails
- FRP materials are corrosion proof

Staircare SC-R Roof walkways are made with SC-R 38 x 38 square mesh, 25mm or 38mm thick depending on application. They offer corrosion prove FRP base with silicon carbide grit for excellent slip protection. SC-R grating, stair treads, structural shapes and handrails combine to an FRP system that provides the ultimate in corrosions resistance, and they are light weight and can be site assembled without the need for hot work permits. SC-R walkways are made to measure to suit the required application

SC-R roof walkways are built to comply with Australian standard AS 1657:2018 and SC-R surface finish has been tested to AS 4586:2013 achieving the highest slip resistance class P5