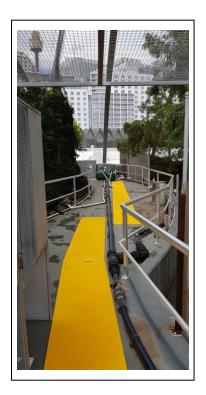

## **SC-R Roof Top Walkways**

Staircare SC-R safe access roof walkways and guardrails are custom made FRP systems, that can be adapted to suit different roof requirements, including:

- Excellent slip protection
- Levelling sloping access
- Access platforms and guardrails
- FRP materials are corrosion proof

Staircare SC-R Roof walkways are made with SC-R 38 x 38 square mesh, 25mm or 38mm thick depending on application. They offer corrosion prove FRP base with silicon carbide grit for excellent slip protection. SC-R grating, stair treads, structural shapes and handrails combine to an FRP system that provides the ultimate in corrosions resistance, and they are light weight and can be site assembled without the need for hot work permits. SC-R walkways are made to measure to suit the required application

SC-R roof walkways are built to comply with Australian standard AS 1657:2018 and SC-R surface finish has been tested to AS 4586:2013 achieving the highest slip resistance class P5