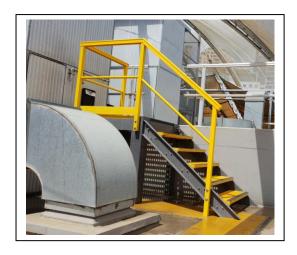

## **SC-R Roof Top Walkways**

Staircare SC-R safe access roof walkways and guardrails are custom made FRP systems, that can be adapted to suit different roof requirements, including:

- Excellent slip protection
- Levelling sloping access
- Access platforms and guardrails
- FRP materials are corrosion proof

Staircare SC-R Roof walkways are made with SC-R 38 x 38 square mesh, 25mm or 38mm thick depending on application. They offer corrosion prove FRP base with silicon carbide grit for excellent slip protection. SC-R grating, stair treads, structural shapes and handrails combine to an FRP system that provides the ultimate in corrosions resistance, and they are light weight and can be site assembled without the need for hot work permits. SC-R walkways are made to measure to suit the required application