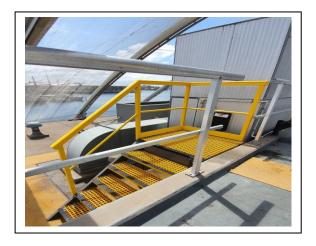

## **SC-R Roof Top Walkways**

Staircare SC-R safe access roof walkways and guardrails are custom made FRP systems, that can be adapted to suit different roof requirements, including:

- Excellent slip protection
- Levelling sloping access
- Access platforms and guardrails
- FRP materials are corrosion proof

Staircare SC-R Roof walkways are made with SC-R 38 x 38 square mesh, 25mm or 38mm thick depending on application. They offer corrosion prove FRP base with silicon carbide grit for excellent slip protection. SC-R grating, stair treads, structural shapes and handrails combine to an FRP system that provides the ultimate in corrosions resistance, and they are light weight and can be site assembled without the need for hot work permits. SC-R walkways are made to measure to suit the required application