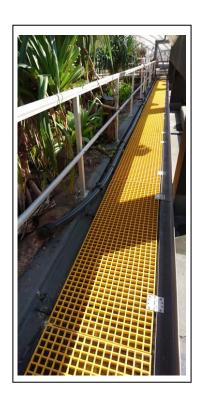

## **SC-R Roof Top Walkways**

Staircare SC-R safe access roof walkways and guardrails are custom made FRP systems, that can be adapted to suit different roof requirements, including:

- Excellent slip protection
- Levelling sloping access
- Access platforms and guardrails
- FRP materials are corrosion proof

Staircare SC-R Roof walkways are made with SC-R 38 x 38 square mesh, 25mm or 38mm thick depending on application. They offer corrosion prove FRP base with silicon carbide grit for excellent slip protection. SC-R grating, stair treads, structural shapes and handrails combine to an FRP system that provides the ultimate in corrosions resistance, and they are light weight and can be site assembled without the need for hot work permits. SC-R walkways are made to measure to suit the required application

SC-R roof walkways are built to comply with Australian standard AS 1657:2018 and SC-R surface finish has been tested to AS 4586:2013 achieving the highest slip resistance class P5