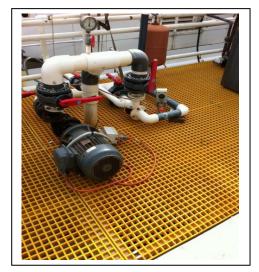

Staircare SC-R Roof walkways are made with SC-R 38 x 38 square mesh, 25mm or 38mm thick depending on application. They offer corrosion prove FRP base with silicon carbide grit for excellent slip protection. SC-R grating, stair treads, structural shapes and handrails combine to an FRP system that provides the ultimate in corrosions resistance, and they are light weight and can be site assembled without the need for hot work permits. SC-R walkways are made to measure to suit the required application

SC-R roof walkways are built to comply with Australian standard AS 1657:2018 and SC-R surface finish has been tested to AS 4586:2013 achieving the highest slip resistance class P5