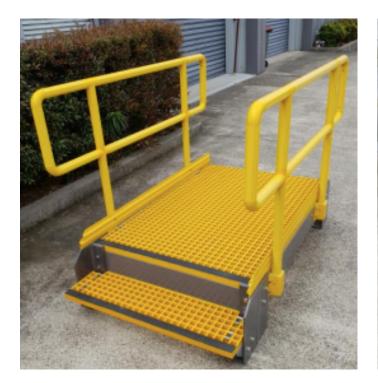

design and as built drawing to Australian Standards.

Please see below examples of our capabilities:







Designed and built to sit between rails with two access stair platforms including removable handrails

Mid-rail couplet work platform mid-handral in storage location





Mid-rail coupler work platform handrail removed





# **Mid-Rail Work Platform**









### **Railway Crossovers**

Design, supply and install 64 Crossovers at Auburn Rail Yard





# **Train Wash Facility**

Design, fabricate and install drainage grating and FRP solid top cover trench cover removable walkway











# **Pump Station**

SC-R solid top cover grating trench cover walkway panel with lifting lugs





#### **Substation Access Platform**

Non-conductive access platforms for electrical substation





#### SC-R Anti Slip FRP Stair Nosings, Strips and Plates



#### **Staircare SC-R Made to Measure FRP Fabrication**

Staircare's FRP structure design and fabrication processes are operated in close consultation with our clients to ensure satisfaction throughout all stages of initial concept to final completion. These structures are made to comply with relevant Australian standards with our products being tested both in-house and by external professionals. By doing so, we are able to have complete confidence and assurance in the products we provide. At Staircare, we are constantly refining, upgrading and improving our existing products to ensure we are providing a high quality service. Robust structures can also be delivered to locations, complete or in manageable components for assembl