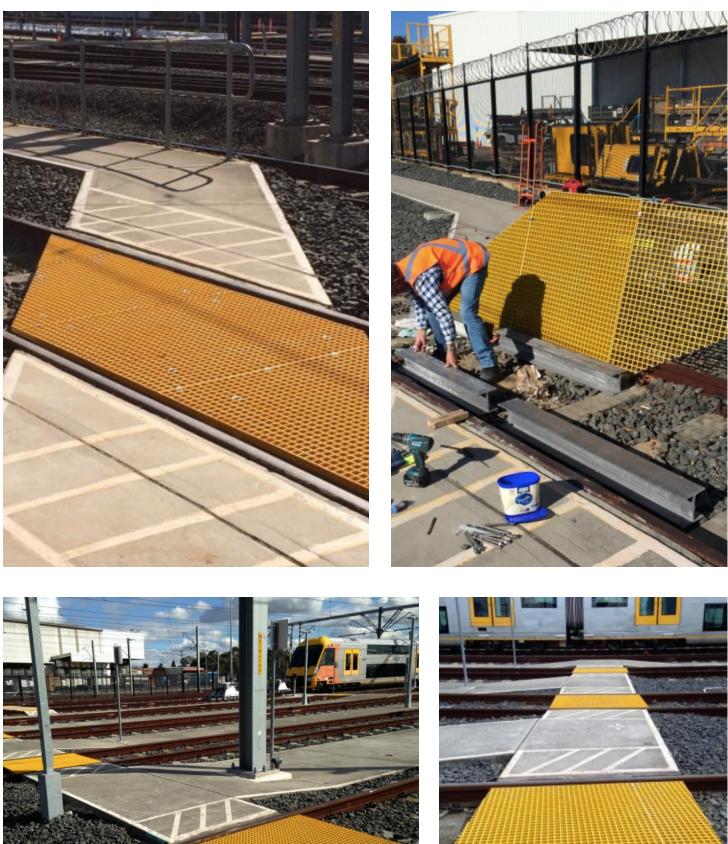

### **Railway Crossovers**

Design, supply and install 64 Crossovers at Auburn Rail Yard