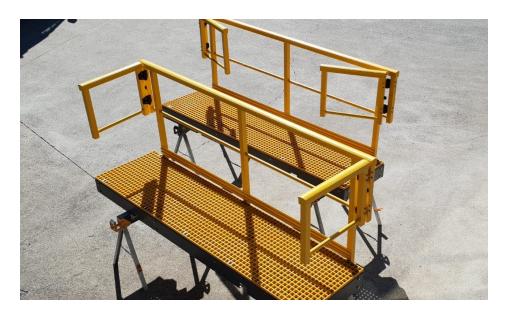

Mid-rail couplet work platform mid-handral in storage location

Mid-rail coupler work platform handrail removed

# **Mid-Rail Work Platform**