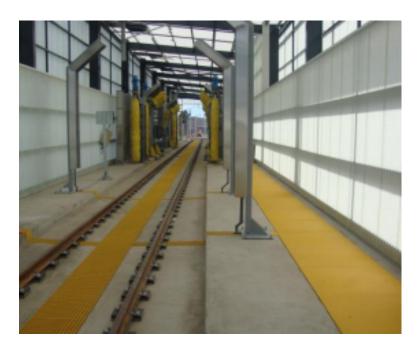

# **Train Wash Facility**

Design, fabricate and install drainage grating and FRP solid top cover trench cover removable walkway