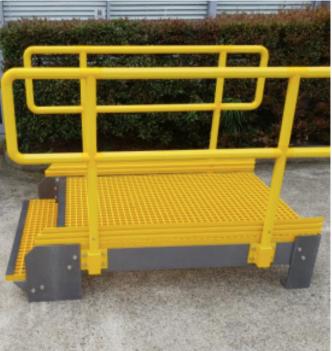

Mid-rail couplet work platform mid-handral in storage location

Mid-rail coupler work platform handrail removed

# **Mid-Rail Work Platform**