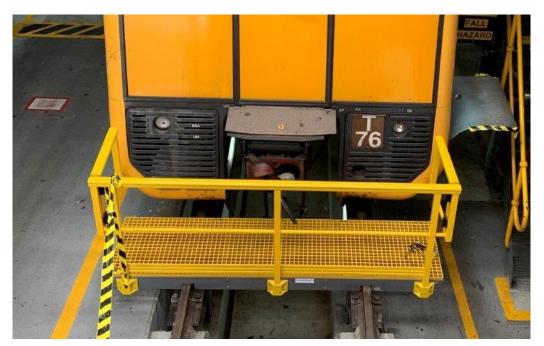

Mid-rail couplet work platform mid-handral in storage location

Mid-rail coupler work platform handrail removed

# **Mid-Rail Work Platform**