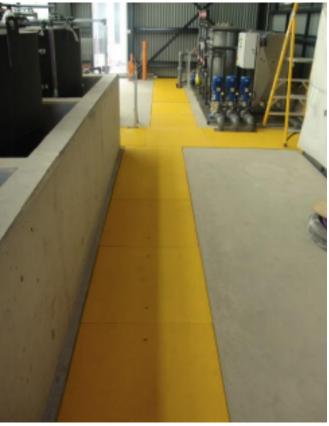

# **Pump Station**

SC-R solid top cover grating trench cover walkway panel with lifting lugs