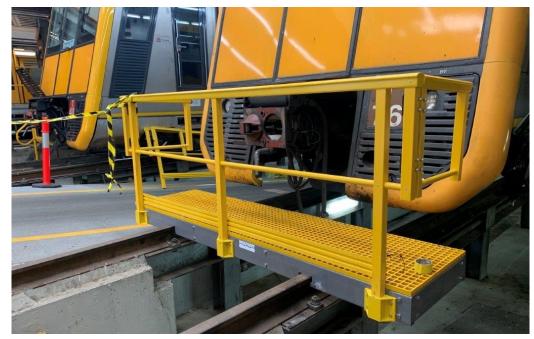

Our design, manufacture and supply service includes engineering sign off, design and as built drawing to Australian Standards.

Please see below examples of our capabilities:

Designed and built to sit between rails with two access stair platforms including removable handrails

Mid-rail couplet work platform mid-handral in storage location

Mid-rail coupler work platform handrail removed

# **Mid-Rail Work Platform**