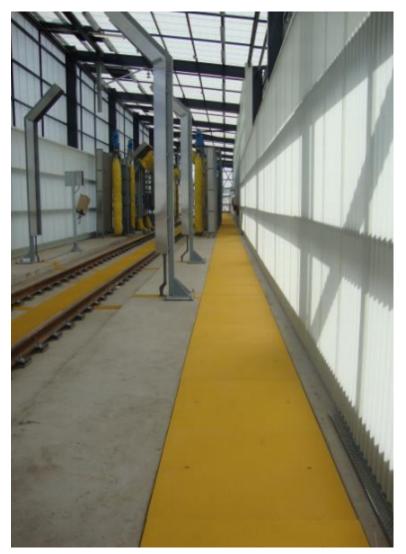

# **Train Wash Facility**

Design, fabricate and install drainage grating and FRP solid top cover trench cover removable walkway