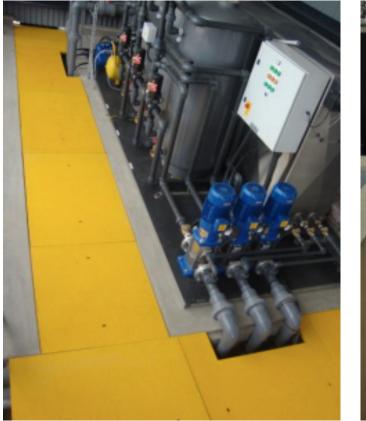

# **Pump Station**

SC-R solid top cover grating trench cover walkway panel with lifting lugs