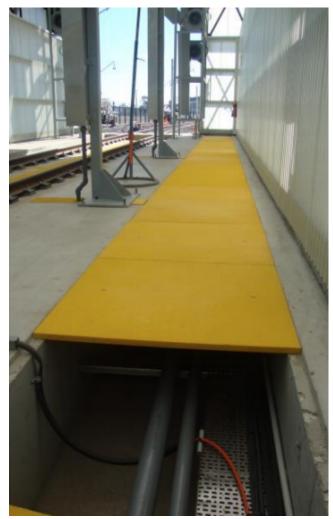

# **Pump Station**

SC-R solid top cover grating trench cover walkway panel with lifting lugs