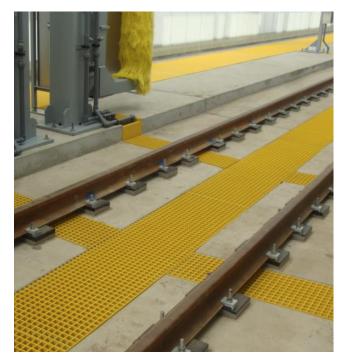

# **Train Wash Facility**

Design, fabricate and install drainage grating and FRP solid top cover trench cover removable walkway