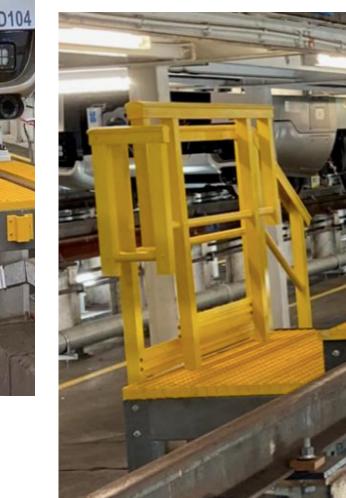

Mid-rail couplet work platform mid-handral in storage location

Mid-rail coupler work platform handrail removed

# **Mid-Rail Work Platform**