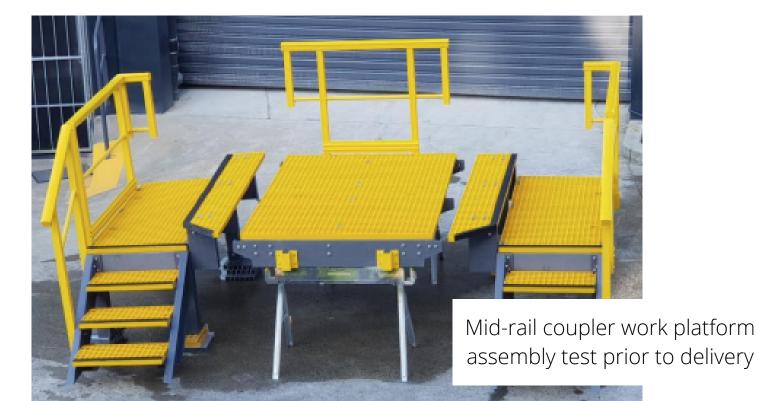

Mid-rail couplet work platform mid-handral in storage location

Mid-rail coupler work platform handrail removed

# **Mid-Rail Work Platform**