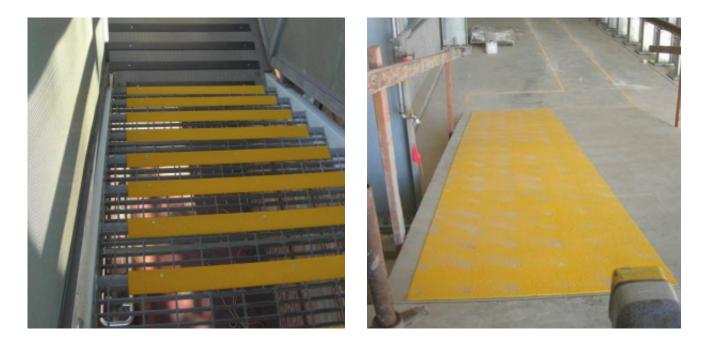

see below examples of our capabilities:







Designed and built to sit between rails with two access stair platforms including removable handrails

Mid-rail couplet work platform mid-handral in storage location





Mid-rail coupler work platform handrail removed





# **Mid-Rail Work Platform**









### **Railway Crossovers**

Design, supply and install 64 Crossovers at Auburn Rail Yard





# **Train Wash Facility**

Design, fabricate and install drainage grating and FRP solid top cover trench cover removable walkway











# **Pump Station**

SC-R solid top cover grating trench cover walkway panel with lifting lugs





#### **Substation Access Platform**

Non-conductive access platforms for electrical substation





#### SC-R Anti Slip FRP Stair Nosings, Strips and Plates



#### **Staircare SC-R Made to Measure FRP Fabrication**

Staircare's FRP structure design and fabrication processes are operated in close consultation with our clients to ensure satisfaction throughout all stages of initial concept to final completion. These structures are made to comply with relevant Australian standards with our products being tested both in-house and by external professionals. By doing so, we are able to have complete confidence and assurance in the products we provide. At Staircare, we are constantly refining, upgrading and improving our existing products to ensure we are providing a high quality service. Robust structures can also be delivered to locations, complete or in manageable components for assembly on site, depending on your needs.



Staircare Australia Pty