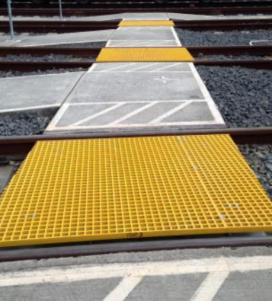

### **Railway Crossovers**

Design, supply and install 64 Crossovers at Auburn Rail Yard