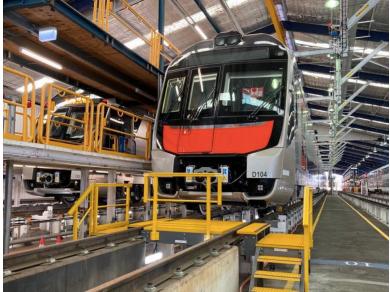

Our design, manufacture and supply service includes engineering sign off, design and as built drawing to Australian Standards.

Please see below examples of our capabilities:

Designed and built to sit between rails with two access stair platforms including removable handrails

# **Mid-Rail Work Platform**