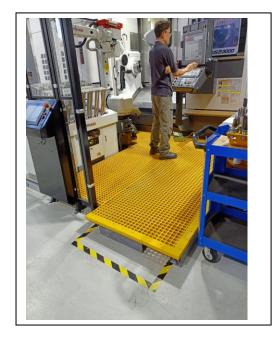

## **Staircare FRP for Industrial Environments**

SC-R components including FRP grating, structural shapes, stair treads and handrails combine to an FRP system that offers safe and versatile access and protection to many industrial applications. A silicon carbide anti slip grit is incorporated in grated or solid plate walkways offering class P5 slip protection, SC-R handrails have been tested and comply with AS1657 – 2018.