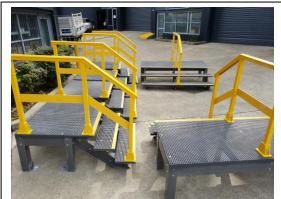

## **Staircare FRP for Industrial Environments**

SC-R components including FRP grating, structural shapes, stair treads and handrails combine to an FRP system that offers safe and versatile access and protection to many industrial applications. A silicon carbide anti slip grit is incorporated in grated or solid plate walkways offering class P5 slip protection, SC-R handrails have been tested and comply with AS1657 – 2018.