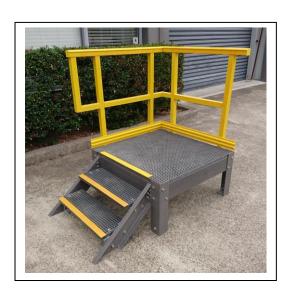

## **Staircare FRP for Industrial Environments**

SC-R components including FRP grating, structural shapes, stair treads and handrails combine to an FRP system that offers safe and versatile access and protection to many industrial applications. A silicon carbide anti slip grit is incorporated in grated or solid plate walkways offering class P5 slip protection, SC-R handrails have been tested and comply with AS1657 – 2018.