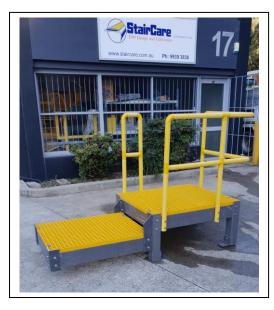

## **Staircare FRP for Industrial Environments**

SC-R components including FRP grating, structural shapes, stair treads and handrails combine to an FRP system that offers safe and versatile access and protection to many industrial applications. A silicon carbide anti slip grit is incorporated in grated or solid plate walkways offering class P5 slip protection, SC-R handrails have been tested and comply with AS1657 – 2018.