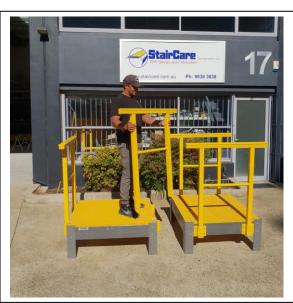

## **Staircare FRP for Industrial Environments**

SC-R components including FRP grating, structural shapes, stair treads and handrails combine to an FRP system that offers safe and versatile access and protection to many industrial applications. A silicon carbide anti slip grit is incorporated in grated or solid plate walkways offering class P5 slip protection, SC-R handrails have been tested and comply with AS1657 – 2018.