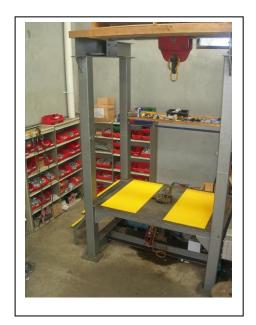

## **Staircare FRP for Industrial Environments**

SC-R components including FRP grating, structural shapes, stair treads and handrails combine to an FRP system that offers safe and versatile access and protection to many industrial applications. A silicon carbide anti slip grit is incorporated in grated or solid plate walkways offering class P5 slip protection, SC-R handrails have been tested and comply with AS1657 – 2018.