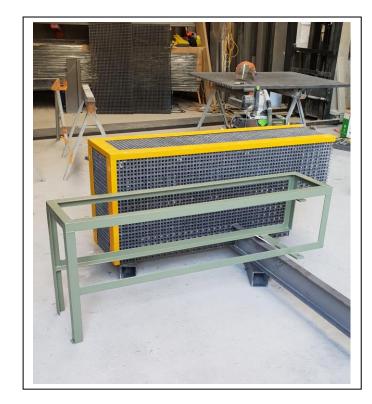

## **Staircare FRP for Industrial Environments**

SC-R components including FRP grating, structural shapes, stair treads and handrails combine to an FRP system that offers safe and versatile access and protection to many industrial applications. A silicon carbide anti slip grit is incorporated in grated or solid plate walkways offering class P5 slip protection, SC-R handrails have been tested and comply with AS1657 – 2018.