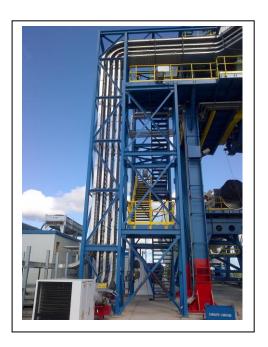

## **Staircare FRP for Industrial Environments**

SC-R components including FRP grating, structural shapes, stair treads and handrails combine to an FRP system that offers safe and versatile access and protection to many industrial applications. A silicon carbide anti slip grit is incorporated in grated or solid plate walkways offering class P5 slip protection, SC-R handrails have been tested and comply with AS1657 – 2018.