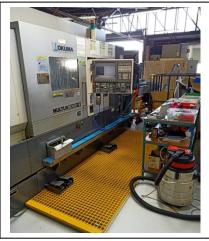

## **Staircare FRP for Industrial Environments**

SC-R components including FRP grating, structural shapes, stair treads and handrails combine to an FRP system that offers safe and versatile access and protection to many industrial applications. A silicon carbide anti slip grit is incorporated in grated or solid plate walkways offering class P5 slip protection, SC-R handrails have been tested and comply with AS1657 – 2018.