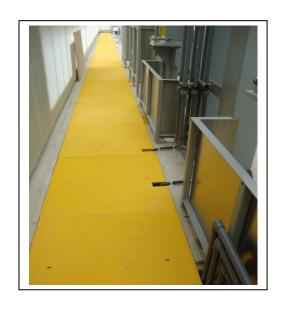

## **Staircare FRP for Industrial Environments**

SC-R components including FRP grating, structural shapes, stair treads and handrails combine to an FRP system that offers safe and versatile access and protection to many industrial applications. A silicon carbide anti slip grit is incorporated in grated or solid plate walkways offering class P5 slip protection, SC-R handrails have been tested and comply with AS1657 – 2018.