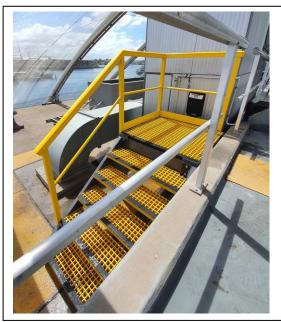

## **Staircare FRP for Industrial Environments**

SC-R components including FRP grating, structural shapes, stair treads and handrails combine to an FRP system that offers safe and versatile access and protection to many industrial applications. A silicon carbide anti slip grit is incorporated in grated or solid plate walkways offering class P5 slip protection, SC-R handrails have been tested and comply with AS1657 – 2018.