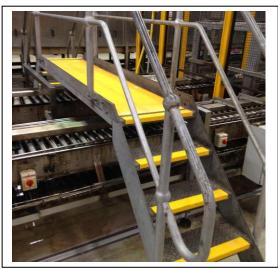

## **Staircare FRP for Industrial Environments**

SC-R components including FRP grating, structural shapes, stair treads and handrails combine to an FRP system that offers safe and versatile access and protection to many industrial applications. A silicon carbide anti slip grit is incorporated in grated or solid plate walkways offering class P5 slip protection, SC-R handrails have been tested and comply with AS1657 – 2018.