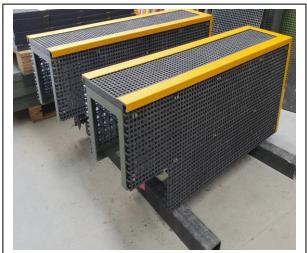

## **Staircare FRP for Industrial Environments**

SC-R components including FRP grating, structural shapes, stair treads and handrails combine to an FRP system that offers safe and versatile access and protection to many industrial applications. A silicon carbide anti slip grit is incorporated in grated or solid plate walkways offering class P5 slip protection, SC-R handrails have been tested and comply with AS1657 – 2018.