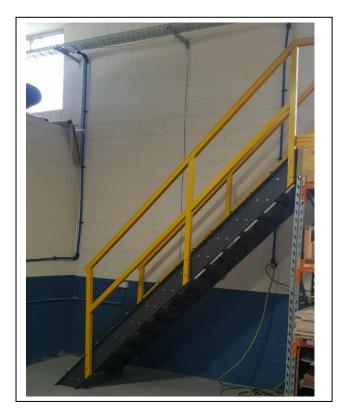

## **Staircare FRP for Industrial Environments**

SC-R components including FRP grating, structural shapes, stair treads and handrails combine to an FRP system that offers safe and versatile access and protection to many industrial applications. A silicon carbide anti slip grit is incorporated in grated or solid plate walkways offering class P5 slip protection, SC-R handrails have been tested and comply with AS1657 – 2018.